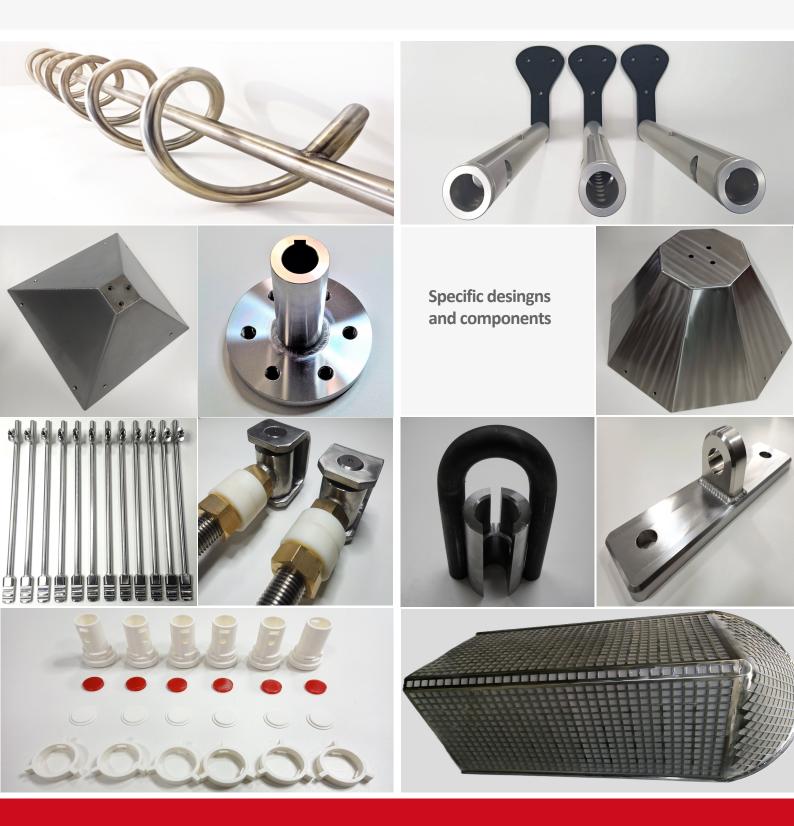

## Serial production of machine components

- Steel axial joints
- Clamping and anchoring components
- Special structural parts
- Petroleum substances separators
- Type fittings
- Cases
- Filters
- Setters
- Suspension systems