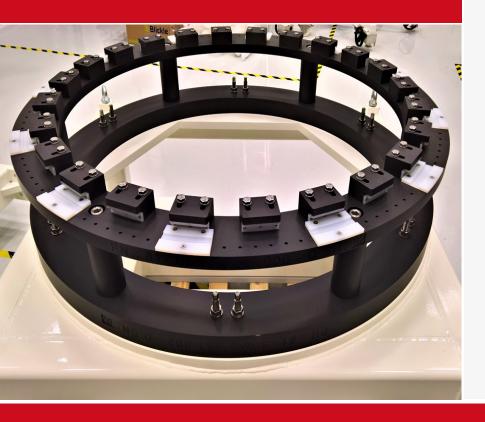

## Manufacture of technological and machinery equipment

- Steel structures
- Steel tanks, pressure vessels
- Selected devices specially designed for power units
- Type exchangers
- Piping components
- Membrane walls
- Transformer cabinets
- Water turbines
- Exchange stations
- Type frameworks
- Bases of machine tools
- Industrial cabinets and chambers
- Production lines and conveyors